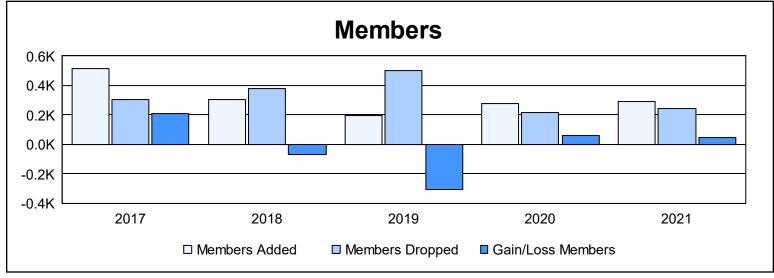

District 411 A As of June 2021 Cumulative

| Year      | New<br>Clubs | Dropped<br>Clubs | Gain/<br>Loss<br>Clubs | New<br>Members | Charter<br>Members | Reinstate<br>Members | Transfer<br>Members | Total<br>Member<br>Added | Total<br>Members<br>Dropped | Gain/<br>Loss<br>Members |
|-----------|--------------|------------------|------------------------|----------------|--------------------|----------------------|---------------------|--------------------------|-----------------------------|--------------------------|
| 2016-2017 | 9            | 3                | 6                      | 260            | 242                | 7                    | 4                   | 513                      | 305                         | 208                      |
| 2017-2018 | 4            | 9                | -5                     | 199            | 97                 | 10                   | 0                   | 306                      | 377                         | -71                      |
| 2018-2019 | 3            | 11               | -8                     | 89             | 91                 | 11                   | 3                   | 194                      | 502                         | -308                     |
| 2019-2020 | 1            | 2                | -1                     | 192            | 68                 | 15                   | 2                   | 277                      | 218                         | 59                       |
| 2020-2021 | 2            | 0                | 2                      | 226            | 46                 | 8                    | 9                   | 289                      | 241                         | 48                       |
| Average   | 4            | 5                | -1                     | 193            | 109                | 10                   | 4                   | 316                      | 329                         | -13                      |